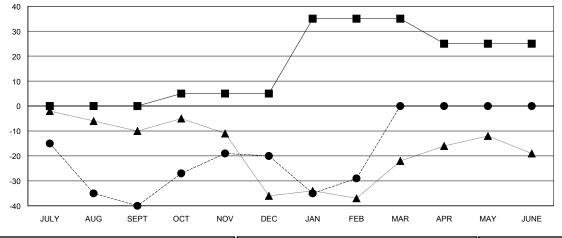

## MONTHLY MEMBERSHIP PROGRESS REPORT

District 41

Results as of: 02/28/2018

| Clubs  RESULTS FOR 2017-2018 |               |           |               | Members               |                           |                         |                                              |
|------------------------------|---------------|-----------|---------------|-----------------------|---------------------------|-------------------------|----------------------------------------------|
|                              |               |           |               | RESULTS FOR 2017-2018 |                           |                         |                                              |
| QUARTER                      | NEW CLUB GOAL | NEW CLUBS | DROPPED CLUBS | QUARTER               | MEMBER GROWTH NET<br>GOAL | MEMBER GROWTH<br>ACTUAL | DROPPED MEMBERS ACTUAL (including transfers) |
| JULY/AUG/SEPT                | 0             | 0         | 0             | JULY/AUG/SEPT         | 0                         | 17                      | 55                                           |
| OCT/NOV/DEC                  | 0             | 0         | 0             | OCT/NOV/DEC           | 5                         | 57                      | 36                                           |
| JAN/FEB/MAR                  | 1             | 0         | 0             | JAN/FEB/MAR           | 30                        | 31                      | 35                                           |
| APR/MAY/JUNE                 | 0             | 0         | 0             | APR/MAY/JUNE          | -10                       | 0                       | 0                                            |

## GOALS AND ACTUAL NEW CLUBS CUMULATIVE

| -■- MEMBER GROWTH NET GOAL        |  |
|-----------------------------------|--|
| - ● - MEMBER GROWTH ACTUAL        |  |
| - ▲ - LAST YEAR MEMBERSHIP ACTUAL |  |
|                                   |  |
|                                   |  |
|                                   |  |